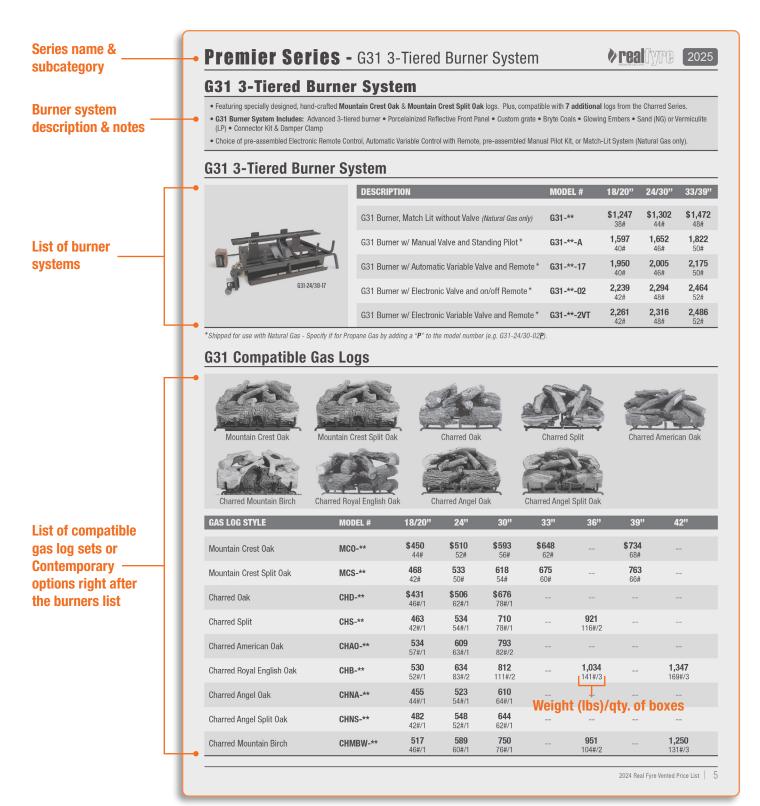

## **New Vented Price List Format Structure**

In order to simplify the ordering process of our Real Fyre products, we have updated the format structure of our price list. There are three series of products - **Premier, Signature, & Contemporary** - each of them grouped with a burner system and its compatible gas log sets or contemporary options. The **Premier Series** highlights our state of the art burner systems with premium features as well as our most coveted gas log sets. The **Signature Series** features our "work horses", burner systems and gas log sets that have stood the test of time and have been part of the Real Fyre family for years. The **Contemporary Series** is self explanatory, ideal for customers that want to complement any modern decor. The remaining portion of the price list stays mostly unchanged, although it still benefits from the new look.